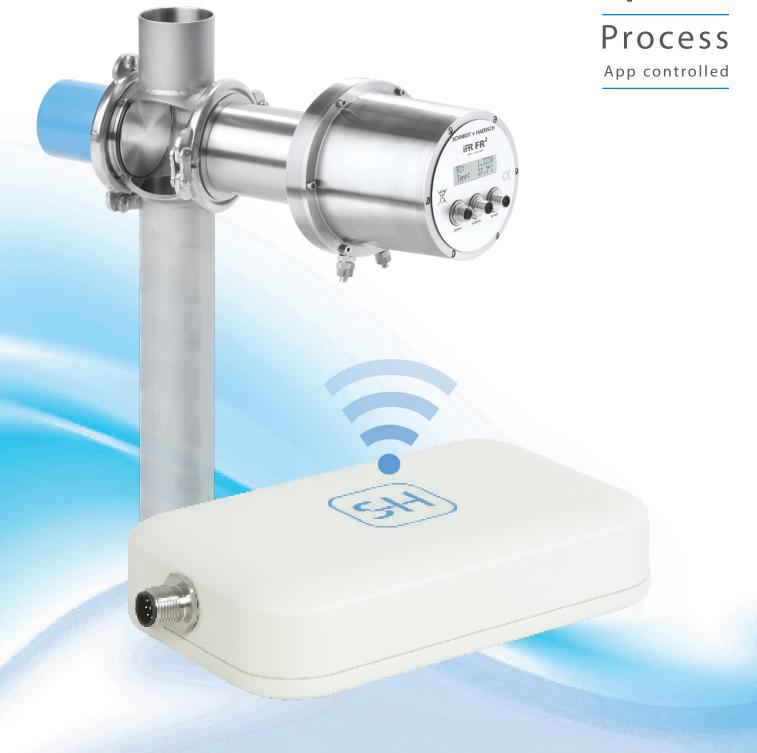

## W-LAN Adapter and App for process refractometers

With the S+H W-LAN Adapter and App you can read out your S+H process refractometer everywhere in your factory. Your refractometer is installed in hard to reach or dangerous areas? No problem, with our App you have everything you need to know in your pocket.

You no longer need an extra display and cabling. Your smart phone is all you need. With the App you can read the measurements in RI, BRIX or your customized scales life. With a comfortable sharing function you can forward all measured data to your desktop.

Important performance information such as cleanliness and humidity in the instrument are available on to your maintenance personal. At the same time, the instrument can communicate your production control via the trusted analog and serial interfaces or without cable via your factories W-LAN, saving effort of cabling.