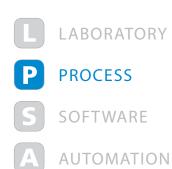

## W-LAN Adapter and App for process refractometers

With the S+H W-LAN Adapter and App you can read out your S+H process refractometer everywhere in your factory. Your refractometer is installed in hard to reach or dangerous areas? No problem, with our App you have everything you need to know in your pocket.

You no longer need an extra display and cabling. Your smart phone is all you need. With the App you can read the measurements in RI, BRIX or your customized scales life. With a comfortable sharing function you can forward all measured data to your desktop.

Important performance information such as cleanliness and humidity in the instrument are available on to your maintenance personal. At the same time, the instrument can communicate your production control via the trusted analog and serial interfaces or without cable via your factories W-LAN, saving effort of cabling.